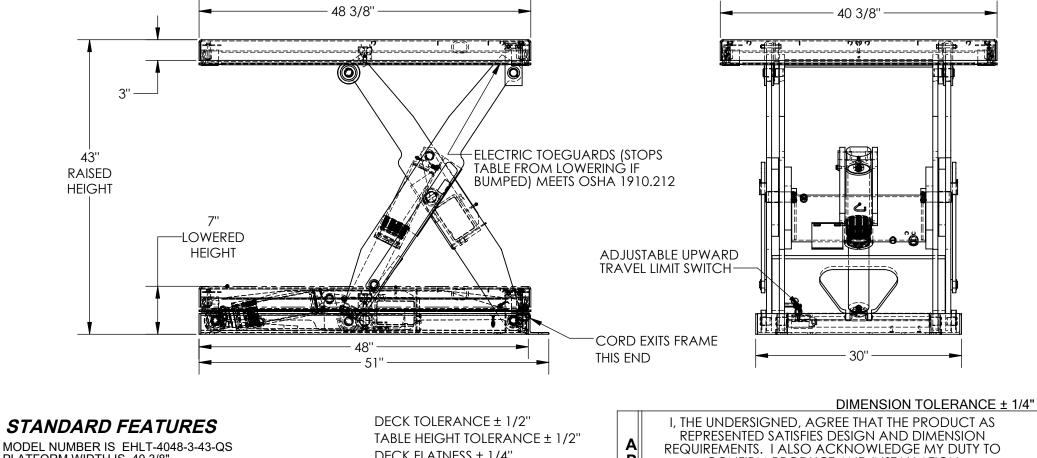

## ELECTRIC HYDRAULIC SCISSOR LIFT TABLE - EHLT-4048-3-43-QS APPROX WEIGHT: 657.88 lbs. Does not include weight of power or packaging!!!

\*\*\* ANY ADDITIONS, DELETIONS, OR OMISSIONS MUST BE CORRECTED ON THIS DRAWING AS THIS DRAWING WILL BE CONSIDERED ALL INCLUSIVE \*\*\* ALL GRAPHICS PROVIDED ARE FOR REFERENCE ONLY. IF CERTAIN DIMENSIONS ARE CRITICAL PLEASE VERIFY THOSE DIMENSIONS WITH YOUR SALESPERSON

PLATFORM WIDTH IS 40 3/8" PLATFORM LENGTH IS 48 3/8" **OVERALL LENGTH IS 51"** PLATFORM RAISED HEIGHT IS 43" PLATFORM LOWERED HEIGHT IS 7" TABLE CAPACITY (EVENLY DISTRIBUTED) LOAD IS 3.000 LBS CONTROL IS HANDHELD, 2 BUTTON, NEMA 4 PENDANT WITH MINIMUM 8' USABLE COIL CORD SAFETY MAINTENANCE PROPS, DISPLACEMENT STYLE CYLINDERS INSTALLED ROD DOWN EMERGENCY SAFETY STOP HYDRAULIC FUSES IN ALL CYLINDER UNITS HAVE 2' TEST LEAD AND PIG TAIL DURABLE LIQUID PAINT BLUE FINISH INTERNAL POWER UNIT

| ļ                 | TABLE HEIG                            | C DC (12 | CE ± 1/2"<br><b>FICATIONS</b><br>2V) AIR/OIL | A P P R O V    | COMPLIANCE WITH<br>AND LOCAL RE<br>UNITS REQUIRIN<br>MODIFIED        | TISFIES DESIGN AI<br>LLSO ACKNOWLE<br>CODUCT AND INS<br>H ALL APPLICABLI<br>GULATIONS AND<br>NG APPROVAI<br>ARE NON-RE | ND DIMENSION<br>DGE MY DUTY TO<br>TALLATION<br>E FEDERAL, STATE<br>STANDARDS.<br>L DRAWINGS OR<br>TURNABLE |      |
|-------------------|---------------------------------------|----------|----------------------------------------------|----------------|----------------------------------------------------------------------|------------------------------------------------------------------------------------------------------------------------|------------------------------------------------------------------------------------------------------------|------|
| DRD<br>ENT<br>GES | DEDICATED C<br>MOTOR PHASE<br>CONTROL |          | UIRED 60Hz<br>THREE                          |                | Signed:<br>Printed Name:<br>LEAD TIME WILL START UN<br>BUTOR'S NAME: | PON RECEIPT OF SI                                                                                                      | As marked<br>Date:<br>/ <u>GNED APPROVAL DRAWI</u>                                                         | <br> |
| NONE              |                                       |          |                                              | DRAW<br>REFERI | ESTIL MANUFAC<br><sup>IN BY:</sup> BCN<br>ENCE: X<br>ED LEAD TIME: X | CTURING<br>DATE: 3/16/2019<br>SCALE:<br>QUOTE #<br>X                                                                   |                                                                                                            |      |